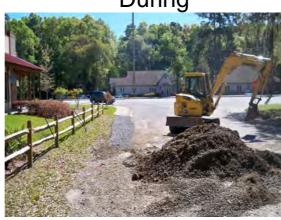

## Stormwater Infrastructure Project Summary

**Project Summary**: Mayfair Court

**Narrative Description of Project:** 

Renewed french drain.

| 2011-558 / Mayfair Court              | Labor | Labor    | Equipment | Material | Contractor | Indirect |                   |
|---------------------------------------|-------|----------|-----------|----------|------------|----------|-------------------|
|                                       | Hours | Cost     | Cost      | Cost     | Cost       | Labor    | <b>Total Cost</b> |
| AUDIT / Audit Project                 | 0.50  | \$10.24  | \$0.00    | \$0.00   | \$0.00     | \$0.00   | \$10.24           |
| COMP / Compile Project                | 0.50  | \$10.24  | \$0.00    | \$0.00   | \$0.00     | \$0.00   | \$10.24           |
| FDCO / French Drain - Clean out       | 29.00 | \$678.97 | \$75.12   | \$54.26  | \$0.00     | \$0.00   | \$808.35          |
| HAUL / Hauling                        | 10.00 | \$232.80 | \$133.10  | \$329.24 | \$0.00     | \$0.00   | \$695.14          |
| Indirect Labor, Services and Supplies | 0.00  | \$0.00   | \$0.00    | \$0.00   | \$0.00     | \$658.09 | \$658.09          |
| 2011-558 / Mayfair Court              | 40.50 | \$942.96 | \$223.10  | \$386.97 | \$0.00     | \$658.09 | \$2,211.11        |
| Sub Total                             |       |          |           |          |            |          |                   |
|                                       |       |          |           |          |            |          |                   |
|                                       |       |          |           |          |            |          |                   |
| Grand Total                           | 40.50 | \$942.96 | \$223.10  | \$386.97 | \$0.00     | \$658.09 | \$2,211.11        |

During

After

**Completion:** Apr-11