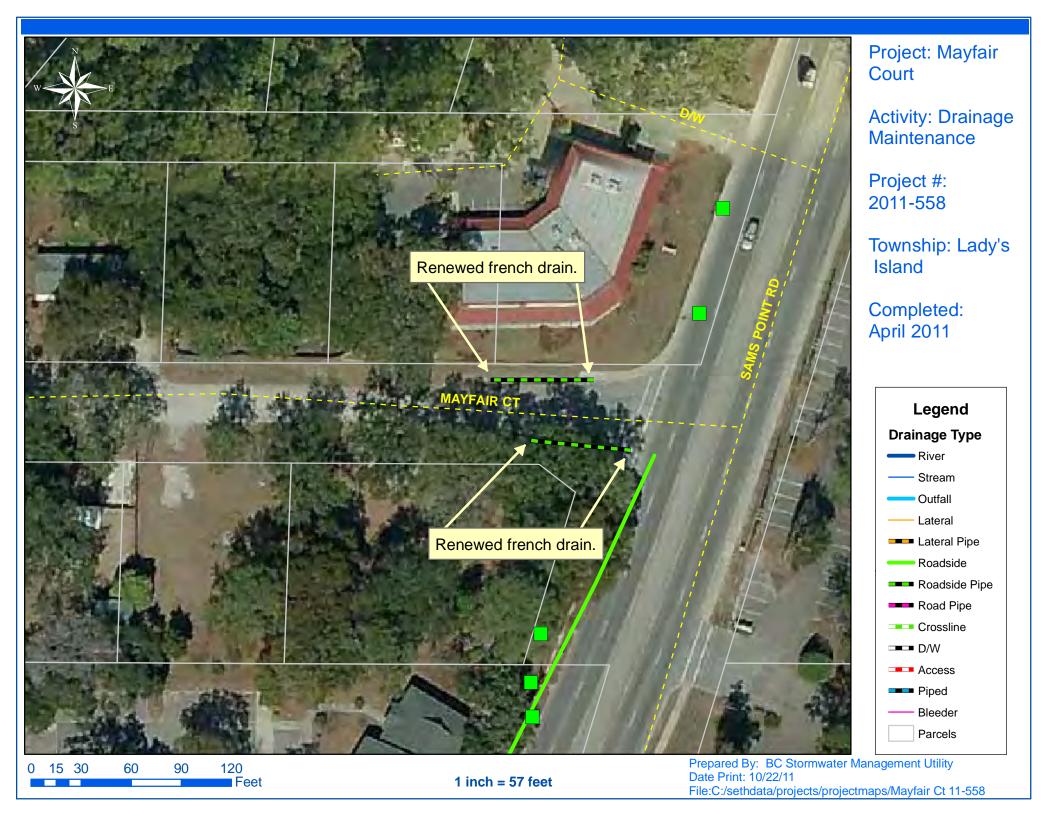

## Stormwater Infrastructure Project Summary

**Project Summary**: Mayfair Court

**Narrative Description of Project:** 

Renewed french drain.

| 2011-558 / Mayfair Court              | Labor | Labor    | Equipment | Material | Contractor | Indirect |                   |
|---------------------------------------|-------|----------|-----------|----------|------------|----------|-------------------|
|                                       | Hours | Cost     | Cost      | Cost     | Cost       | Labor    | <b>Total Cost</b> |
| AUDIT / Audit Project                 | 0.50  | \$10.24  | \$0.00    | \$0.00   | \$0.00     | \$0.00   | \$10.24           |
| COMP / Compile Project                | 0.50  | \$10.24  | \$0.00    | \$0.00   | \$0.00     | \$0.00   | \$10.24           |
| FDCO / French Drain - Clean out       | 29.00 | \$678.97 | \$75.12   | \$54.26  | \$0.00     | \$0.00   | \$808.35          |
| HAUL / Hauling                        | 10.00 | \$232.80 | \$133.10  | \$329.24 | \$0.00     | \$0.00   | \$695.14          |
| Indirect Labor, Services and Supplies | 0.00  | \$0.00   | \$0.00    | \$0.00   | \$0.00     | \$658.09 | \$658.09          |
| 2011-558 / Mayfair Court              | 40.50 | \$942.96 | \$223.10  | \$386.97 | \$0.00     | \$658.09 | \$2,211.11        |
| Sub Total                             |       |          |           |          |            |          |                   |
|                                       |       |          |           |          |            |          |                   |
|                                       |       |          |           |          |            |          |                   |
| Grand Total                           | 40.50 | \$942.96 | \$223.10  | \$386.97 | \$0.00     | \$658.09 | \$2,211.11        |